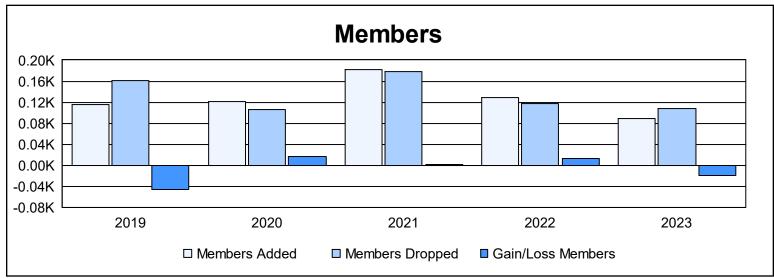

District 118 E As of June 2023 Cumulative

| Year      | New<br>Clubs | Dropped<br>Clubs | Gain/<br>Loss<br>Clubs | New<br>Members | Charter<br>Members | Reinstate<br>Members | Transfer<br>Members | Total<br>Member<br>Added | Total<br>Members<br>Dropped | Gain/<br>Loss<br>Members |
|-----------|--------------|------------------|------------------------|----------------|--------------------|----------------------|---------------------|--------------------------|-----------------------------|--------------------------|
| 2018-2019 | 1            | 0                | 1                      | 79             | 28                 | 3                    | 5                   | 115                      | 161                         | -46                      |
| 2019-2020 | 1            | 1                | 0                      | 81             | 30                 | 4                    | 6                   | 121                      | 105                         | 16                       |
| 2020-2021 | 2            | 1                | 1                      | 95             | 60                 | 24                   | 2                   | 181                      | 179                         | 2                        |
| 2021-2022 | 0            | 2                | -2                     | 115            | 5                  | 3                    | 6                   | 129                      | 117                         | 12                       |
| 2022-2023 | 0            | 0                | 0                      | 73             | 4                  | 5                    | 7                   | 89                       | 108                         | -19                      |
| Average   | 1            | 1                | 0                      | 89             | 25                 | 8                    | 5                   | 127                      | 134                         | -7                       |