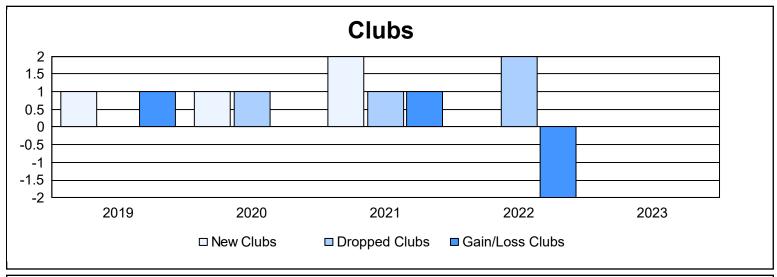

District 118 E As of June 2023 Cumulative

| Year      | New<br>Clubs | Dropped<br>Clubs | Gain/<br>Loss<br>Clubs | New<br>Members | Charter<br>Members | Reinstate<br>Members | Transfer<br>Members | Total<br>Member<br>Added | Total<br>Members<br>Dropped | Gain/<br>Loss<br>Members |
|-----------|--------------|------------------|------------------------|----------------|--------------------|----------------------|---------------------|--------------------------|-----------------------------|--------------------------|
| 2018-2019 | 1            | 0                | 1                      | 79             | 28                 | 3                    | 5                   | 115                      | 161                         | -46                      |
| 2019-2020 | 1            | 1                | 0                      | 81             | 30                 | 4                    | 6                   | 121                      | 105                         | 16                       |
| 2020-2021 | 2            | 1                | 1                      | 95             | 60                 | 24                   | 2                   | 181                      | 179                         | 2                        |
| 2021-2022 | 0            | 2                | -2                     | 115            | 5                  | 3                    | 6                   | 129                      | 117                         | 12                       |
| 2022-2023 | 0            | 0                | 0                      | 73             | 4                  | 5                    | 7                   | 89                       | 108                         | -19                      |
| Average   | 1            | 1                | 0                      | 89             | 25                 | 8                    | 5                   | 127                      | 134                         | -7                       |